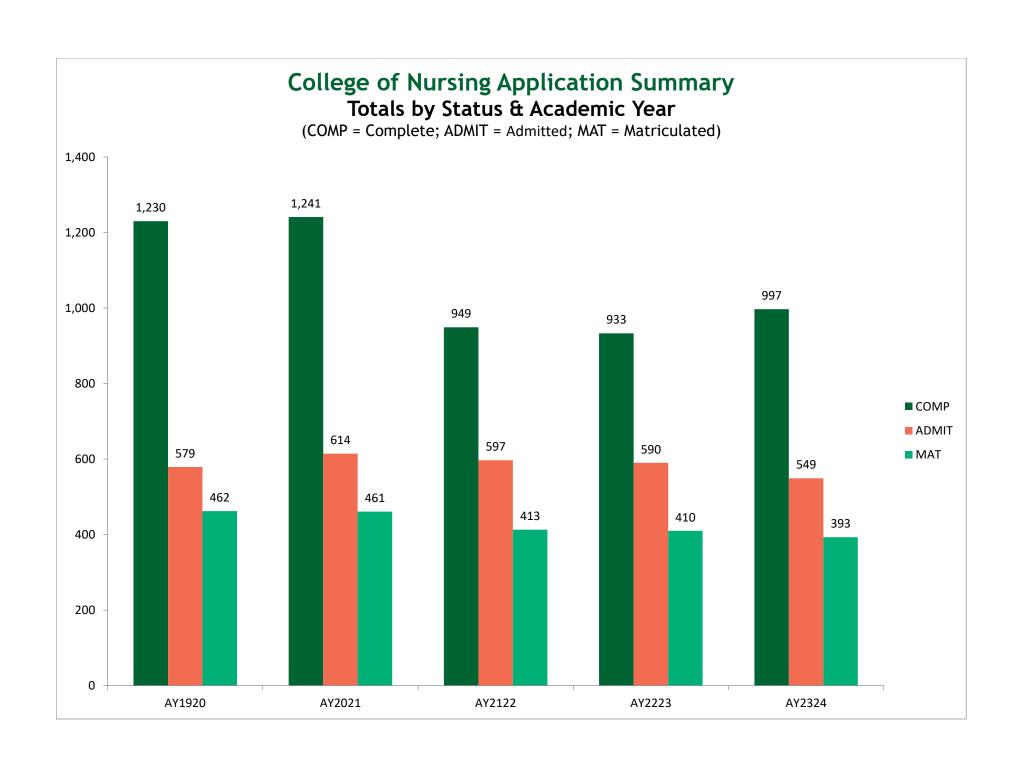

| College of Nursing   | COMP   | ADMIT | MAT   | Yield Rate |
|----------------------|--------|-------|-------|------------|
| AY1920               | 1,230  | 579   | 462   | 80%        |
| AY2021               | 1,241  | 614   | 461   | 75%        |
| AY2122               | 949    | 597   | 413   | 69%        |
| AY2223               | 933    | 590   | 410   | 69%        |
| AY2324               | 997    | 549   | 393   | 72%        |
| RMC 5-year Total     | 5,350  | 2,929 | 2,139 | 73%        |
|                      |        |       |       |            |
| Rush Medical College | COMP   | ADMIT | MAT   | Yield Rate |
| AY1920               | 7,262  | 329   | 144   | 44%        |
| AY2021               | 7,485  | 308   | 155   | 50%        |
| AY2122               | 7,806  | 293   | 152   | 52%        |
| AY2223               | 8,464  | 264   | 144   | 55%        |
| AY2324 **            | 8,679  | 416   | 205   | 49%        |
| RMC 5-year Total     | 39,696 | 1,610 | 800   | 50%        |