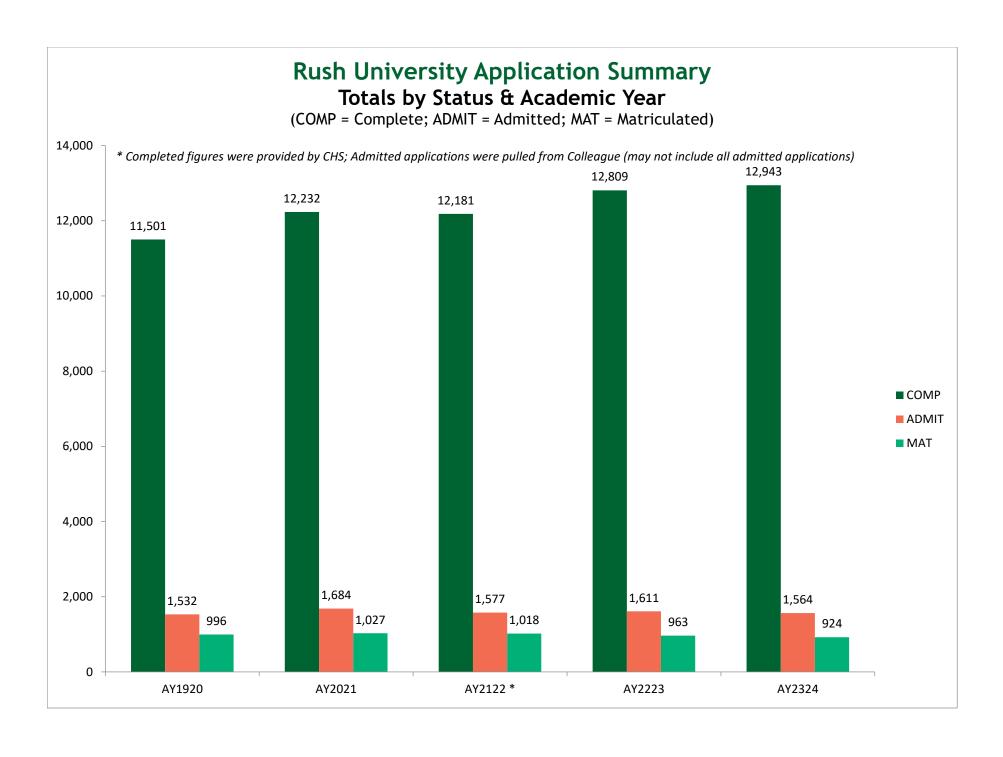

| Rush University | СОМР   | ADMIT | MAT   | Yield Rate |
|-----------------|--------|-------|-------|------------|
| AY1920          | 11,501 | 1,532 | 996   | 65%        |
| AY2021          | 12,232 | 1,684 | 1,027 | 61%        |
| AY2122 *        | 12,181 | 1,577 | 1,018 | 65%        |
| AY2223          | 12,809 | 1,611 | 963   | 60%        |
| AY2324          | 12,943 | 1,564 | 924   | 59%        |
| RU 5-year Total | 61,666 | 7,968 | 4,928 | 62%        |