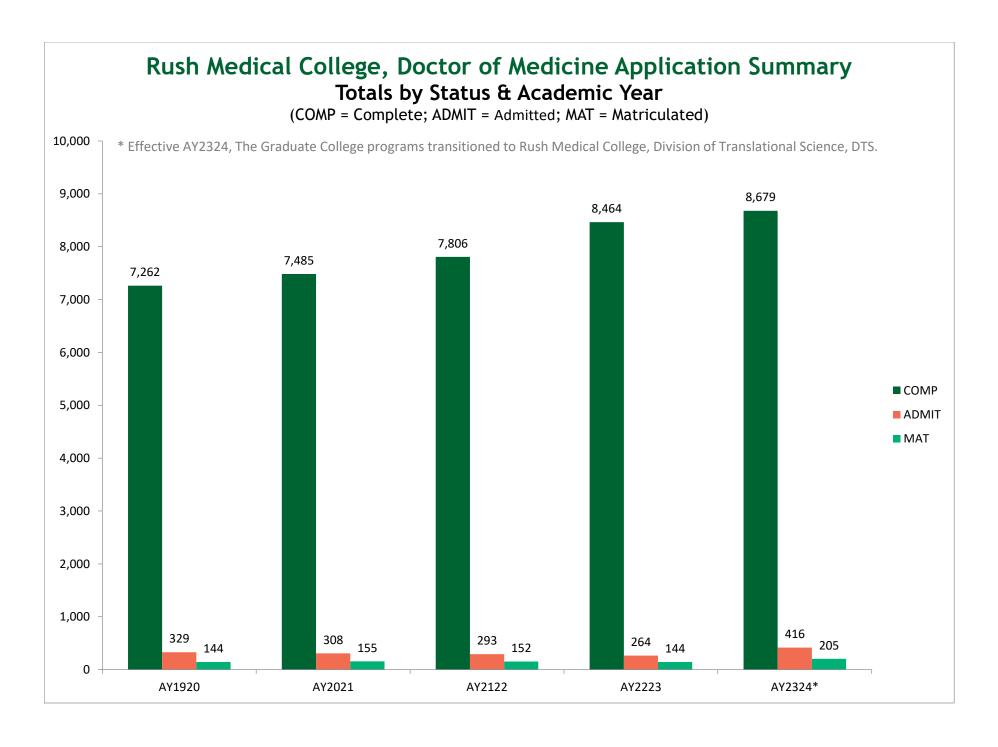

| College of Nursing   | COMP   | ADMIT | MAT   | Yield Rate |
|----------------------|--------|-------|-------|------------|
| AY1920               | 1,230  | 579   | 462   | 80%        |
| AY2021               | 1,241  | 614   | 461   | 75%        |
| AY2122               | 949    | 597   | 413   | 69%        |
| AY2223               | 933    | 590   | 410   | 69%        |
| AY2324               | 997    | 549   | 393   | 72%        |
| RMC 5-year Total     | 5,350  | 2,929 | 2,139 | 73%        |
|                      |        |       |       |            |
| Rush Medical College | COMP   | ADMIT | MAT   | Yield Rate |
| AY1920               | 7,262  | 329   | 144   | 44%        |
| AY2021               | 7,485  | 308   | 155   | 50%        |
| AY2122               | 7,806  | 293   | 152   | 52%        |
| AY2223               | 8,464  | 264   | 144   | 55%        |
| AY2324 **            | 8,679  | 416   | 205   | 49%        |
| RMC 5-year Total     | 39,696 | 1,610 | 800   | 50%        |

<sup>\*\*</sup> Effective AY2324, The Graduate College transitioned to Rush Medical College, Division of Translational Science (DTS)