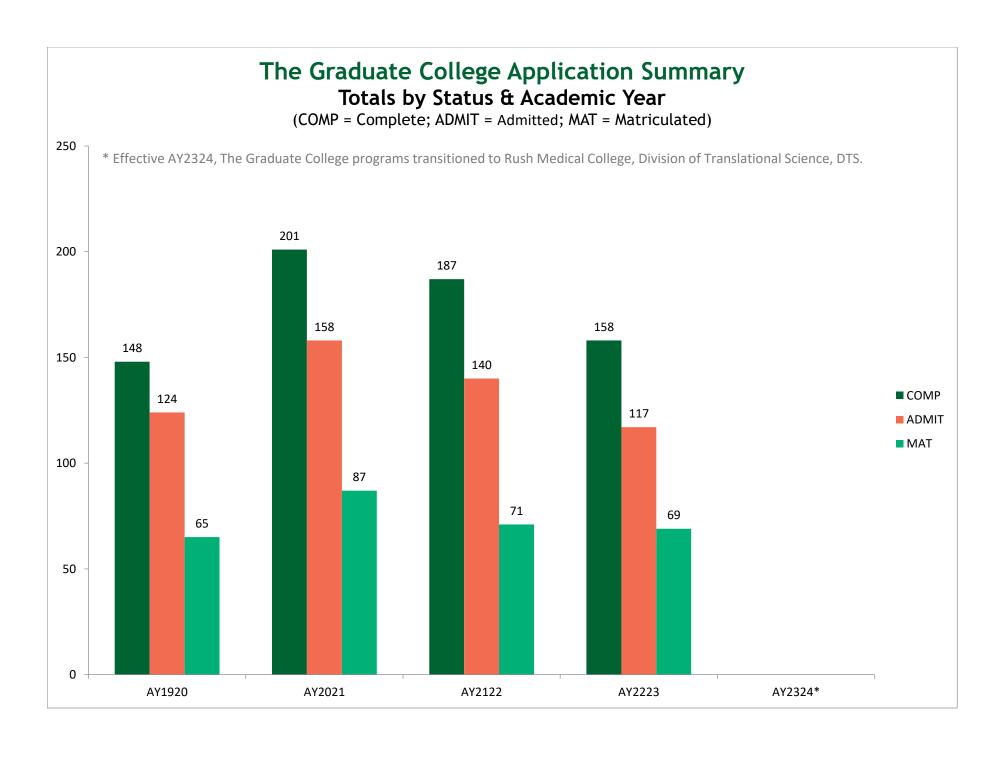

| The Graduate College | СОМР | ADMIT | MAT | Yield Rate |
|----------------------|------|-------|-----|------------|
| AY1920               | 148  | 124   | 65  | 52%        |
| AY2021               | 201  | 158   | 87  | 55%        |
| AY2122               | 187  | 140   | 71  | 51%        |
| AY2223               | 158  | 117   | 69  | 59%        |
| AY2324 **            |      |       |     |            |
| GC 5-year Total      | 694  | 539   | 292 | 54%        |

<sup>\*\*</sup> Effective AY2324, The Graduate College transitioned to Rush Medical College, Division of Translational Science (DTS)