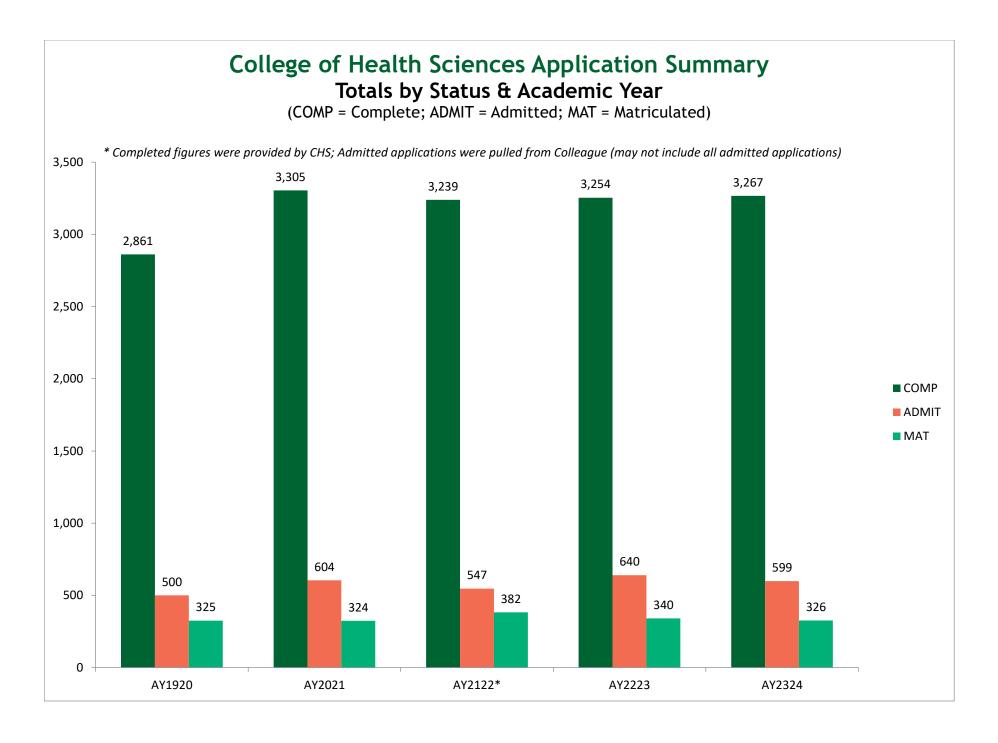

| College of Health Sciences | COMP   | ADMIT | MAT   | Yield Rate |
|----------------------------|--------|-------|-------|------------|
| AY1920                     | 2,861  | 500   | 325   | 65%        |
| AY2021                     | 3,305  | 604   | 324   | 54%        |
| AY2122*                    | 3,239  | 547   | 382   | 70%        |
| AY2223                     | 3,254  | 640   | 340   | 53%        |
| AY2324                     | 3,267  | 599   | 326   | 54%        |
| CHS 5-year Total           | 15,926 | 2,890 | 1,697 | 56%        |