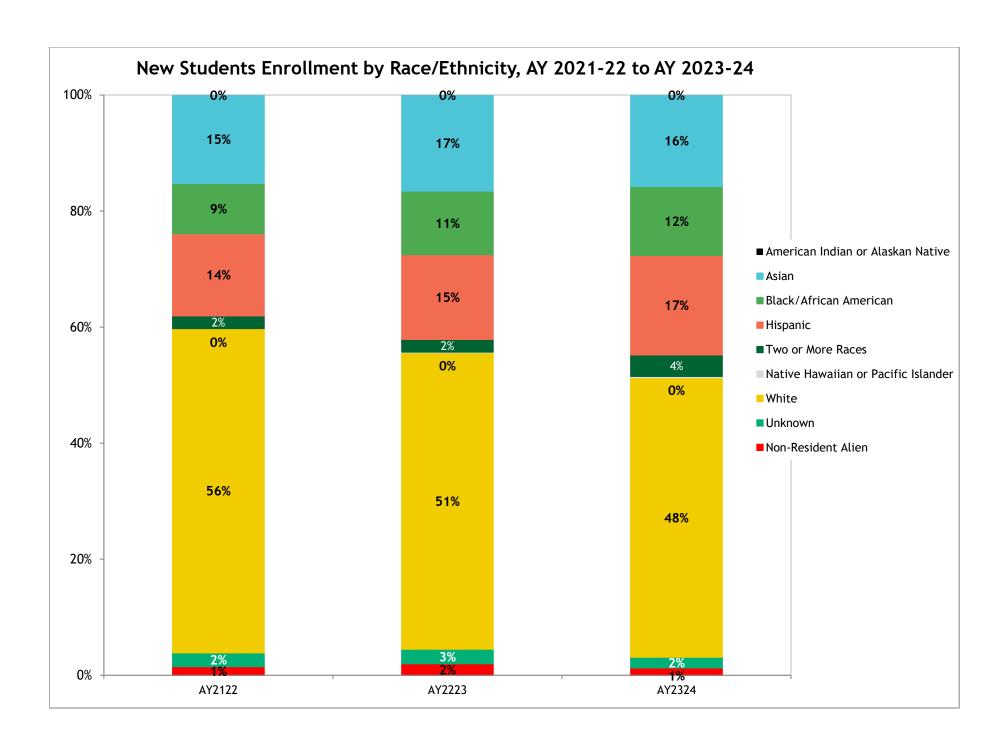

## New Students Enrollment by Race/Ethnicity, AY 2021-22 to AY 2023-24

|                                     | AY2122 |      | AY2    | 223  | AY2324 |      |
|-------------------------------------|--------|------|--------|------|--------|------|
|                                     | Number | Pct  | Number | Pct  | Number | Pct  |
| The Graduate College *              |        |      |        |      |        |      |
| American Indian or Alaskan Native   | 0      | 0%   | 0      | 0%   |        |      |
| Asian                               | 18     | 27%  | 13     | 19%  |        |      |
| Black/African American              | 11     | 16%  | 8      | 12%  |        |      |
| Hispanic                            | 7      | 10%  | 12     | 17%  |        |      |
| Two or More Races                   | 2      | 3%   | 2      | 3%   |        |      |
| Native Hawaiian or Pacific Islander | 0      | 0%   | 0      | 0%   |        |      |
| Unknown                             | 1      | 1%   | 5      | 7%   |        |      |
| White                               | 24     | 36%  | 23     | 33%  |        |      |
| Non-Resident Alien                  | 4      | 6%   | 6      | 9%   |        |      |
| Total GC *                          | 67     | 100% | 69     | 100% |        |      |
| American Indian or Alaskan Native   | 0      | 0%   | 0      | 0%   | 0      | 0%   |
| Rush University                     |        |      |        |      |        |      |
| Asian                               | 155    | 15%  | 159    | 17%  | 137    | 16%  |
| Black/African American              | 88     | 9%   | 105    | 11%  | 103    | 12%  |
| Hispanic                            | 144    | 14%  | 140    | 15%  | 149    | 17%  |
| Two or More Races                   | 22     | 2%   | 21     | 2%   | 32     | 4%   |
| Native Hawaiian or Pacific Islander | 0      | 0%   | 1      | 0%   | 2      | 0%   |
| Unknown                             | 24     | 2%   | 24     | 3%   | 16     | 2%   |
| White                               | 568    | 56%  | 490    | 51%  | 418    | 48%  |
| Non-Resident Alien                  | 15     | 1%   | 19     | 2%   | 11     | 1%   |
| Total Rush University               | 1016   | 100% | 959    | 100% | 868    | 100% |
| Non-Degree Seeking                  |        |      |        |      |        |      |
| American Indian or Alaskan Native   | 0      | 0%   | 0      | 0%   | 0      | 0%   |
| Asian                               | 11     | 11%  | 10     | 9%   | 19     | 15%  |
| Black/African American              | 8      | 8%   | 11     | 10%  | 16     | 13%  |
| Hispanic                            | 18     | 17%  | 29     | 25%  | 29     | 23%  |
| Two or More Races                   | 1      | 1%   | 3      | 3%   | 1      | 1%   |
| Native Hawaiian or Pacific Islander | 0      | 0%   | 0      | 0%   | 0      | 0%   |
| Unknown                             | 3      | 3%   | 6      | 5%   | 11     | 9%   |
| White                               | 62     | 60%  | 55     | 48%  | 50     | 40%  |
| Non-Resident Alien                  | 0      | 0%   | 0      | 0%   | 0      | 0%   |
| Total Non-Degree Seeking            | 103    | 100% | 114    | 100% | 126    | 100% |