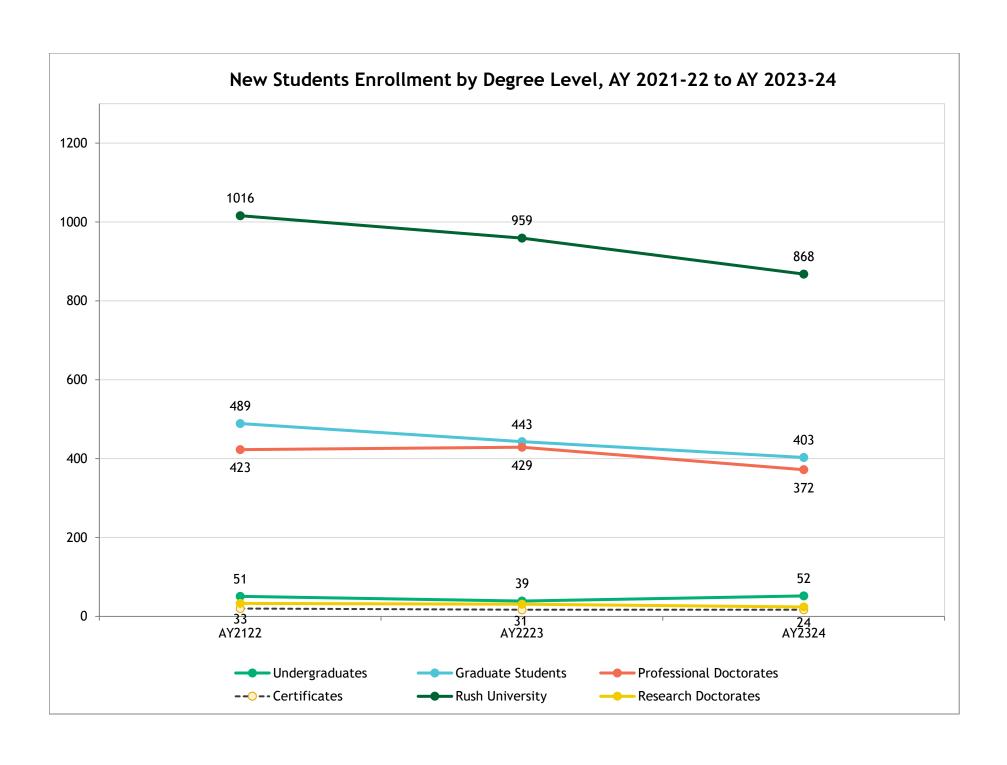

|                                                               | AY2122  |      | AY2223 |          | AY2324         |                  |
|---------------------------------------------------------------|---------|------|--------|----------|----------------|------------------|
|                                                               | Number  | Pct  | Number | Pct      | Number         | Pct              |
| College of Health Sciences                                    |         |      |        |          |                |                  |
| Undergraduates                                                | 51      | 13%  | 39     | 12%      | 52             | 16%              |
| Graduate Students                                             | 256     | 67%  | 225    | 67%      | 206            | 64%              |
| Research Doctorates                                           | 13      | 3%   | 11     | 3%       | 10             | 3%               |
| Professional Doctorates                                       | 52      | 14%  | 54     | 16%      | 48             | 15%              |
| Certificates                                                  | 11      | 3%   | 8      | 2%       | 6              | 2%               |
| Total CHS                                                     | 383     | 100% | 337    | 100%     | 322            | 100%             |
| Non-Degree Seeking, CHS                                       | 19      | 5%   | 14     | 4%       | 19             | 6%               |
| College of Nursing                                            |         |      |        |          |                |                  |
| Graduate Students                                             | 181     | 44%  | 161    | 39%      | 142            | 42%              |
| Research Doctorates                                           | 5       | 1%   | 8      | 2%       | 5              | 1%               |
| Professional Doctorates                                       | 219     | 53%  | 231    | 56%      | 184            | 54%              |
| Certificates                                                  | 9       | 2%   | 9      | 2%       | 11             | 3%               |
| Total CON                                                     | 414     | 100% | 409    | 100%     | 342            | 100%             |
| Non-Degree Seeking                                            | 83      | 20%  | 100    | 24%      | 103            | 30%              |
| Graduate Students Research Doctorates Professional Doctorates | <br>152 | 100% | 144    | <br>100% | 55<br>9<br>140 | 27%<br>4%<br>69% |
| Research Doctorates                                           |         |      |        |          | 9              |                  |
| Total RMC *                                                   |         |      |        |          |                |                  |
|                                                               | 152     | 100% | 144    | 100%     | 204            | 100%             |
| Non-Degree Seeking                                            |         |      |        |          | 4              | 2%               |
| The Graduate College *                                        |         |      |        |          |                |                  |
| Graduate Students                                             | 52      | 78%  | 57     | 83%      |                |                  |
| Research Doctorates                                           | 15      | 22%  | 12     | 17%      |                |                  |
| Total GC *                                                    | 67      | 100% | 69     | 100%     |                |                  |
| Non-Degree Seeking                                            | 1       | 1%   | 0      | 0%       |                |                  |
| Rush University                                               |         |      |        |          |                |                  |
| Undergraduates                                                | 51      | 5%   | 39     | 4%       | 52             | 6%               |
| Graduate Students                                             | 489     | 48%  | 443    | 46%      | 403            | 46%              |
| Research Doctorates                                           | 33      | 3%   | 31     | 3%       | 24             | 3%               |
| Professional Doctorates                                       | 423     | 42%  | 429    | 45%      | 372            | 43%              |
| Certificates                                                  | 20      | 2%   | 17     | 2%       | 17             | 2%               |
| Total Rush University                                         | 1016    | 100% | 959    | 100%     | 868            | 100%             |
| Non-Degree Seeking                                            | 103     | 10%  | 114    | 12%      | 126            | 15%              |