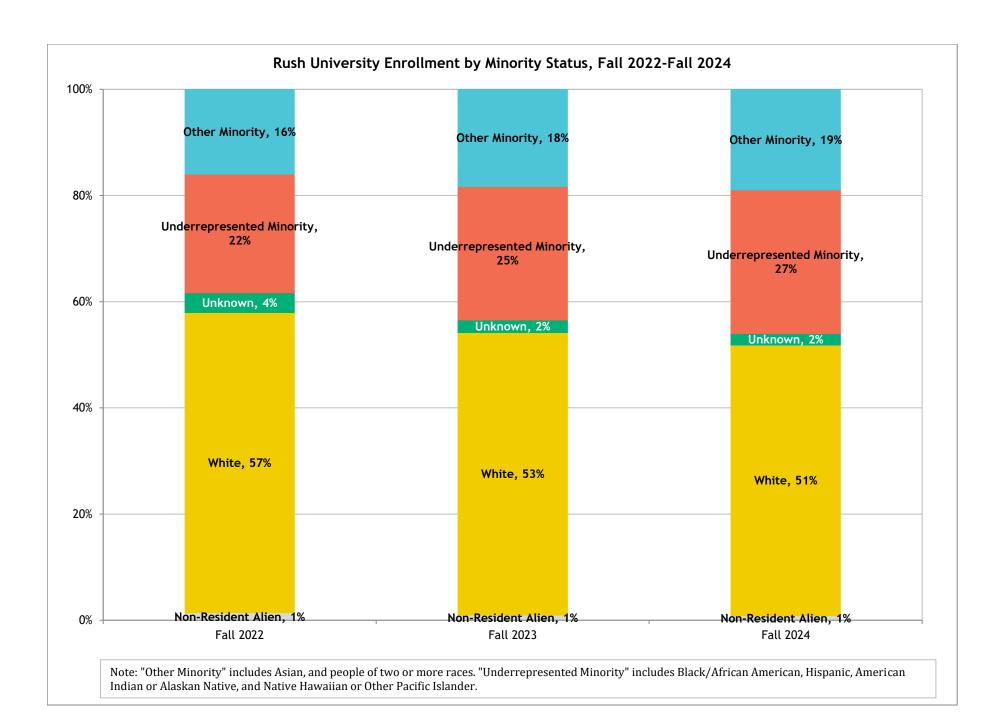

## Headcount Enrollment by Minority Status, Fall 2022-2024

|                                       | Fall 2022 |       | Fall 2023 |       | Fall 2024 |      |
|---------------------------------------|-----------|-------|-----------|-------|-----------|------|
|                                       | Number    | Pct   | Number    | Pct   | Number    | Pct  |
| College of Health Sciences            |           |       |           |       |           |      |
| Other Minority                        | 131       | 15%   | 142       | 18%   | 148       | 18%  |
| Underrepresented Minority             | 214       | 25%   | 222       | 27%   | 240       | 29%  |
| Unknown                               | 18        | 2%    | 14        | 2%    | 20        | 2%   |
| White                                 | 474       | 55%   | 417       | 51%   | 414       | 50%  |
| Non-Resident Alien                    | 20        | 2%    | 16        | 2%    | 14        | 2%   |
| Total CHS                             | 857       | 100%  | 811       | 100%  | 836       | 100% |
| Callana of Numeira                    |           |       |           |       |           |      |
| College of Nursing Other Minority     | 137       | 11%   | 168       | 14%   | 159       | 13%  |
| · · · · · · · · · · · · · · · · · · · | 263       | 22%   | 292       | 25%   | 343       | 29%  |
| Underrepresented Minority             |           |       |           |       |           |      |
| Unknown                               | 51        | 4%    | 24        | 2%    | 15        | 1%   |
| White                                 | 763       | 63%   | 695       | 59%   | 659       | 56%  |
| Non-Resident Alien                    | 6         | 0%    | 1         | 0%    | 2         | 0%   |
| Total CON                             | 1,220     | 100%  | 1,180     | 100%  | 1,178     | 100% |
| Rush Medical College *                |           |       |           |       |           |      |
| Other Minority                        | 153       | 26%   | 165       | 28%   | 206       | 29%  |
| Underrepresented Minority             | 111       | 19%   | 122       | 21%   | 148       | 21%  |
| Unknown                               | 26        | 4%    | 19        | 3%    | 24        | 3%   |
| White                                 | 293       | 50%   | 286       | 48%   | 313       | 45%  |
| Non-Resident Alien                    | 1         | 0%    | 0         | 0%    | 8         | 1%   |
| Total RMC *                           | 584       | 100%  | 592       | 100%  | 699       | 100% |
|                                       |           |       |           |       |           |      |
| The Graduate College *                | 2.0       | 4.00/ |           | 0.00/ |           |      |
| Other Minority                        | 30        | 19%   | 28        | 20%   |           |      |
| Underrepresented Minority             | 40        | 26%   | 35        | 26%   |           |      |
| Unknown                               | 11        | 7%    | 5         | 4%    |           |      |
| White                                 | 61        | 39%   | 59        | 43%   |           |      |
| Non-Resident Alien                    | 14        | 9%    | 10        | 7%    |           |      |
| Total GC *                            | 156       | 100%  | 137       | 100%  |           |      |
| Non-Degree Seeking                    |           |       |           |       |           |      |
| Other Minority                        | 7         | 13%   | 6         | 10%   | 11        | 20%  |
| Underrepresented Minority             | 13        | 25%   | 28        | 45%   | 18        | 32%  |
| Unknown                               | 1         | 2%    | 4         | 6%    | 1         | 2%   |
| White                                 | 32        | 60%   | 24        | 39%   | 26        | 46%  |
| Non-Resident Alien                    | 0         | 0%    | 0         | 0%    | 0         | 0%   |
| Total Non-Degree Seeking              | 53        | 100%  | 62        | 100%  | 56        | 100% |
| Deale University                      |           |       |           |       |           |      |
| Rush University Other Minority        | 458       | 16%   | 509       | 18%   | 524       | 19%  |
| Underrepresented Minority             | 641       | 22%   | 699       | 25%   | 749       | 27%  |
| Unknown                               | 107       | 4%    | 66        | 2%    | 60        | 2%   |
| White                                 | 1,623     | 57%   | 1,481     | 53%   | 1,412     | 51%  |
| Non-Resident Alien                    | 41        | 1%    | 27        | 1%    | 24        | 1%   |
|                                       |           |       |           |       |           |      |
| Total Rush University                 | 2,870     | 100%  | 2,782     | 100%  | 2,769     | 100% |