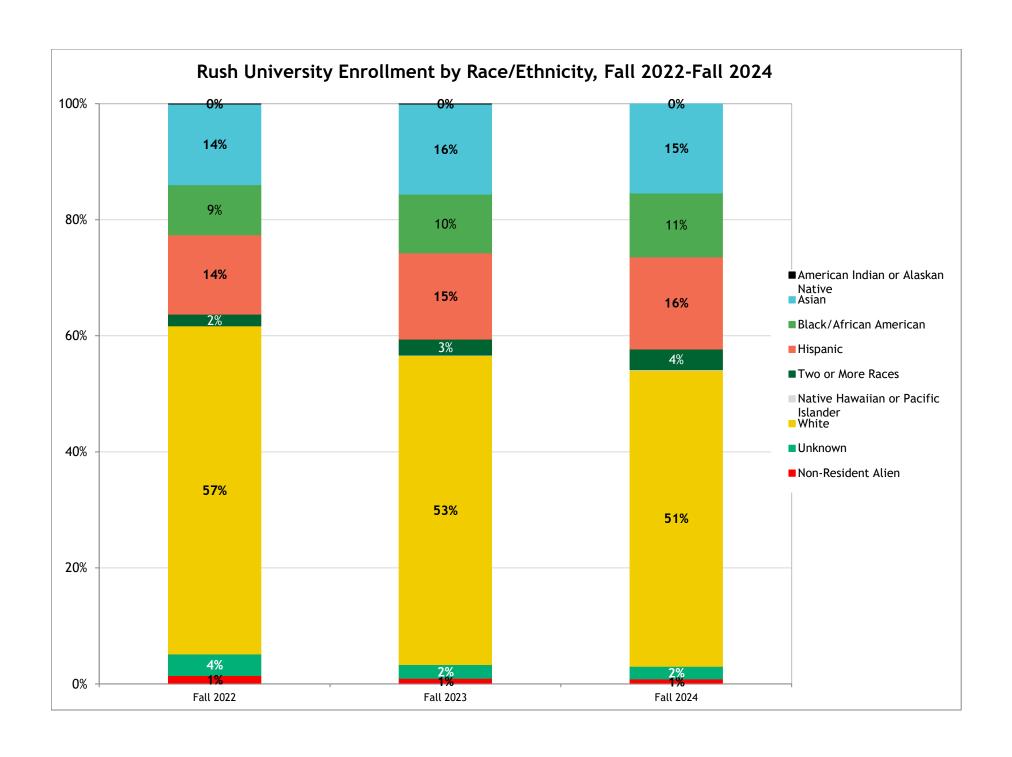

## Headcount Enrollment by Race/Ethnicity, Fall 2022-2024

|                                                    | Fall 2022  |      | Fall 2023 |            | Fall 2024  |            |
|----------------------------------------------------|------------|------|-----------|------------|------------|------------|
|                                                    | Number     | Pct  | Number    | Pct        | Number     | Pct        |
| The Graduate College *                             |            |      |           |            |            |            |
| American Indian or Alaskan Native                  | 0          | 0%   | 0         | 0%         |            |            |
| Asian                                              | 26         | 17%  | 23        | 17%        |            |            |
| Black/African American                             | 19         | 12%  | 17        | 12%        |            |            |
| Hispanic                                           | 21         | 13%  | 18        | 13%        |            |            |
| Two or More Races                                  | 4          | 3%   | 5         | 4%         |            |            |
| Native Hawaiian or Pacific Islander                | 0          | 0%   | 0         | 0%         |            |            |
| Unknown                                            | 11         | 7%   | 5         | 4%         |            |            |
| White                                              | 61         | 39%  | 59        | 43%        |            |            |
| Non-Resident Alien                                 | 14         | 9%   | 10        | 7%         |            |            |
| Total GC *                                         | 156        | 100% | 137       | 100%       |            |            |
|                                                    |            |      |           |            |            |            |
| Non-Degree Seeking                                 |            |      |           |            |            |            |
| American Indian or Alaskan Native                  | 0          | 0%   | 0         | 0%         | 0          | 0%         |
| Asian                                              | 5          | 9%   | 4         | 6%         | 10         | 18%        |
| Black/African American                             | 3          | 6%   | 7         | 11%        | 8          | 14%        |
| Hispanic                                           | 10         | 19%  | 21        | 34%        | 10         | 18%        |
| Two or More Races                                  | 2          | 4%   | 2         | 3%         | 1          | 2%         |
| Native Hawaiian or Pacific Islander                | 0          | 0%   | 0         | 0%         | 0          | 0%         |
| Unknown                                            | 1          | 2%   | 4         | 6%         | 1          | 2%         |
| White                                              | 32         | 60%  | 24        | 39%        | 26         | 46%        |
| Non-Resident Alien                                 | 0          | 0%   | 0         | 0%         | 0          | 0%         |
| Total Non-Degree Seeking                           | 53         | 100% | 62        | 100%       | 56         | 100%       |
| B 1 11 1 11                                        |            |      |           |            |            |            |
| Rush University  American Indian or Alaskan Native | 1          | 0%   | 1         | 0%         | 0          | 0%         |
|                                                    | 400        |      | 433       |            | 426        |            |
| Asian                                              |            | 9%   | 281       | 16%        |            | 15%        |
| Black/African American                             | 247<br>393 | 14%  | 414       | 10%<br>15% | 305<br>440 | 11%<br>16% |
| Hispanic                                           |            |      |           |            |            |            |
| Two or More Races                                  | 58         | 2%   | 76        | 3%         | 98         | 4%         |
| Native Hawaiian or Pacific Islander                | 0          | 0%   | 3         | 0%         | 4          | 0%         |
| Unknown                                            | 107        | 4%   | 66        | 2%         | 60         | 2%         |
| White                                              | 1,623      | 57%  | 1,481     | 53%        | 1,412      | 51%        |
| Non-Resident Alien                                 | 41         | 1%   | 27        | 1%         | 24         | 1%         |
| Total Rush University                              | 2,870      | 100% | 2,782     | 100%       | 2,769      | 100%       |