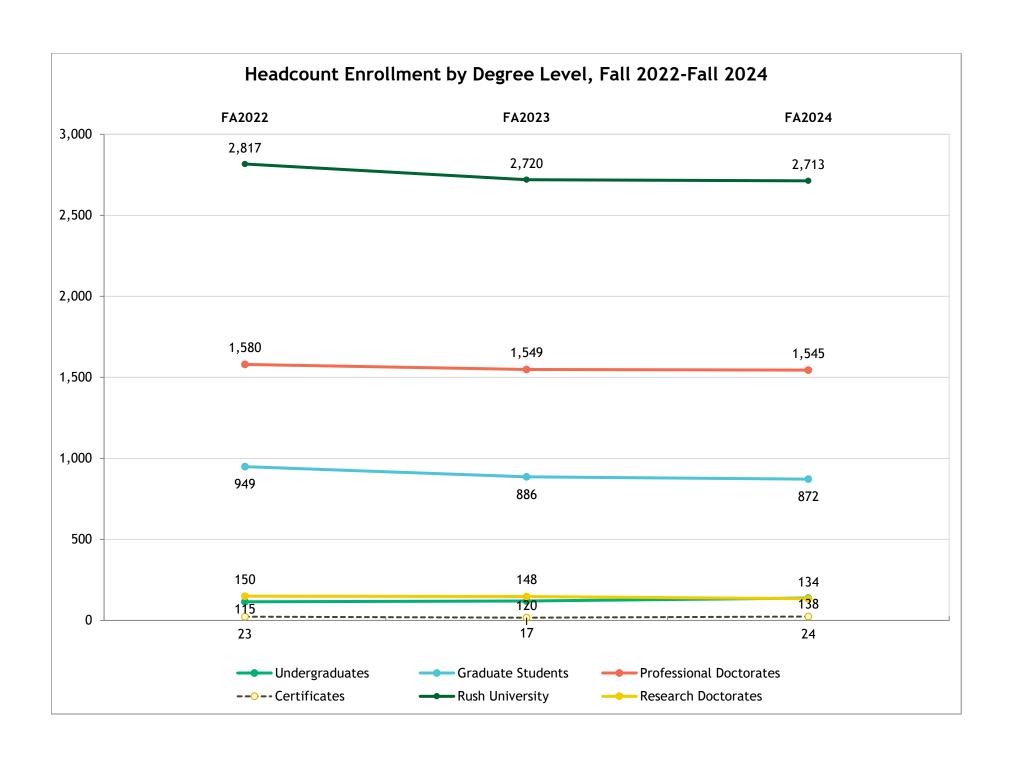

## Headcount Enrollment by Degree Level, Fall 2022-2024

|                                                        | Fall 2022 |      | Fall 2023 |      | Fall 2024 |           |
|--------------------------------------------------------|-----------|------|-----------|------|-----------|-----------|
|                                                        | Number    | Pct  | Number    | Pct  | Number    | Pct       |
| College of Health Sciences                             |           |      |           |      |           |           |
| Undergraduates (BS)                                    | 115       | 13%  | 120       | 15%  | 138       | 17%       |
| Graduate Students (MS)                                 | 518       | 60%  | 467       | 58%  | 472       | 56%       |
| Research Doctorates (PhD)                              | 53        | 6%   | 57        | 7%   | 52        | 6%        |
| Professional Doctorates (AuD, OTD)                     | 162       | 19%  | 159       | 20%  | 163       | 19%       |
| Certificates                                           | 9         | 1%   | 8         | 1%   | 11        | 1%        |
| Total CHS                                              | 857       | 100% | 811       | 100% | 836       | 100%      |
| CHS Non-Degree Seeking                                 | 1         | 1    | 13        | 3    | 7         |           |
|                                                        |           |      |           |      |           |           |
| College of Nursing                                     |           |      |           |      |           |           |
| Graduate Students (MSN)                                | 341       | 28%  | 340       | 29%  | 334       | 28%       |
| Research Doctorates (PhD)                              | 31        | 3%   | 33        | 3%   | 31        | 3%        |
| Professional Doctorates (DNP)                          | 834       | 68%  | 798       | 68%  | 800       | 68%       |
| Certificates                                           | 14        | 1%   | 9         | 1%   | 13        | 1%        |
| Total CON                                              | 1,220     | 100% | 1,180     | 100% | 1,178     | 100%      |
| CON Non-Degree Seeking                                 | 52        |      | 45        |      | 49        |           |
| Research Doctorates (PhD) Professional Doctorates (MD) | <br>584   | 374% | <br>592   | 432% | 51<br>582 | 7%<br>83% |
|                                                        |           |      |           |      |           |           |
| Total RMC *                                            | 584       | 100% | 592       | 100% | 699       | 100%      |
| RMC, DTS Non-Degree Seeking                            | -         | -    |           |      | U         |           |
| The Graduate College *                                 |           |      |           |      |           |           |
| Graduate Students (MS)                                 | 90        | 58%  | 79        | 58%  |           |           |
| Research Doctorates (PhD)                              | 66        | 42%  | 58        | 42%  |           |           |
| Total GC *                                             | 156       | 100% | 137       | 100% |           |           |
| GC Non-Degree Seeking                                  | 0         |      | 4         |      |           |           |
|                                                        |           |      |           |      |           |           |
| Rush University                                        | 445       | 40/  | 420       | 40/  | 430       | F0/       |
| Undergraduates                                         | 115       | 4%   | 120       | 4%   | 138       | 5%        |
| Graduate Students                                      | 949       | 34%  | 886       | 33%  | 872       | 32%       |
| Research Doctorates                                    | 150       | 5%   | 148       | 5%   | 134       | 5%        |
| Professional Doctorates                                | 1,580     | 56%  | 1,549     | 57%  | 1,545     | 57%       |
| Certificates                                           | 23        | 1%   | 17        | 1%   | 24        | 1%        |
| Total Rush University                                  | 2,817     | 100% | 2,720     | 100% | 2,713     | 100%      |
| Non-Degree Seeking                                     | 53        |      | 62        |      | 56        |           |

Source: Official Census Enrollment

**OIE 2024** 

<sup>\*</sup> Effective AY2324, The Graduate College programs transitioned to Rush Medical College, Division of Translational Science